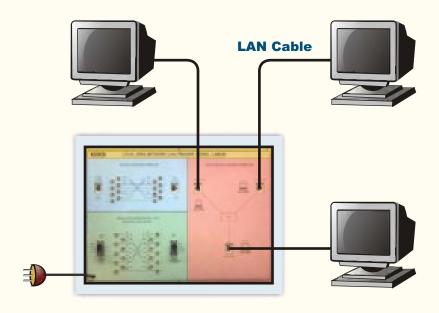

## **SWITCH TRAINER**

**MODEL - SWITCH100** 

This trainer has been designed with a view to provide practical and experimental knowledge of SWITCH on a SINGLE P.C.B

## **FEATURES**

- 1. Study of SWITCH circuit used for Computer.
- 2. Tracing of the circuit and identification of different components.
- 3. Measurement of test point voltages.
- 4. Observation of test point Waveforms.
- 5. A detailed manual containing different practical is provided along with the board.

## **SPECIFICATIONS**

Type : 10MBPS - SWITCH
Supply : 12V AC Adapter

3. Interface : Eight 10/100 mbps UTP Ports (RJ-45)

4. LED Indicators

5. Standard Accessories : 1. Trainer P.C.B.

2. A Manual having practical.